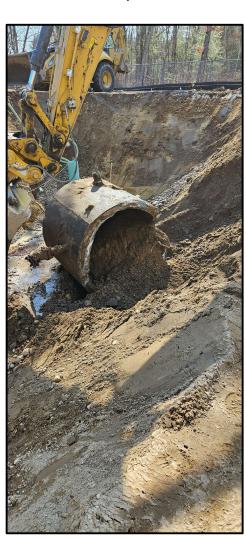

## WORK PERFORMED BY CONTRACTOR DURING THE WEEK OF FEBRUARY 26, 2024

- Excavation for footings of new Effluent Building.
- Demolished existing/abandoned clarifier tank slab and existing manhole structure.
- Installed formwork for footings of new Effluent Building.
- Installed 8-inch ductile iron drain line for sump pump for new Effluent Building clearwell.

#### **KEY WORK ELEMENTS**

- Demolition of Existing/Abandoned Clarifier Slab and Existing Sewage Pump Manhole
- Installation of Forms for Footings for New Effluent Filtration and UV Building.