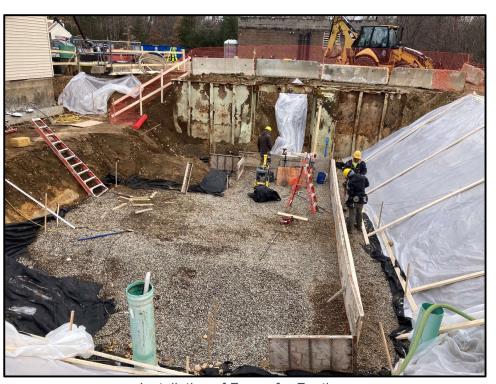

## WORK PERFORMED BY CONTRACTOR DURING THE WEEK OF FEBRUARY 26, 2024

- Excavation for footings of new Effluent Building.
- Demolished existing/abandoned clarifier tank slab and existing manhole structure.
- Installed formwork for footings of new Effluent Building.
- Installed 8-inch ductile iron drain line for sump pump for new Effluent Building clearwell.

#### **KEY WORK ELEMENTS**

- Demolition of Existing/Abandoned Clarifier Slab and Existing Sewage Pump Manhole
- Installation of Forms for Footings for New Effluent Filtration and UV Building.