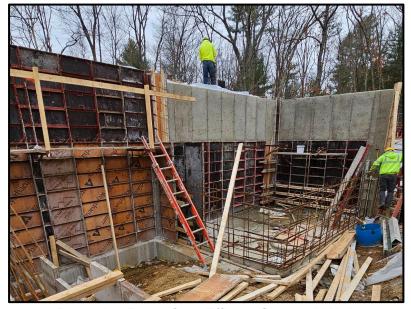

## WORK PERFORMED BY CONTRACTOR DURING THE WEEK OF APRIL 1, 2024

- Removed concrete forms from new Effluent Clearwell walls.
- Continued building forms for new Effluent Building walls.
- Continued rebar installation for stepped footings on the southwest side of the Effluent Building.

### **KEY WORK ELEMENTS**

- Effluent Building Wall Form Installation
- Effluent Building Stepped Footing Rebar Installation