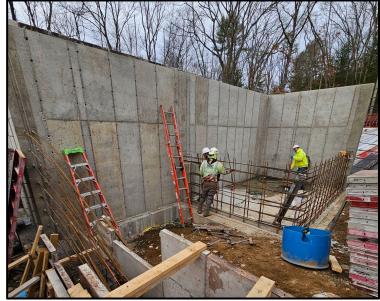

## WORK PERFORMED BY CONTRACTOR DURING THE WEEK OF APRIL 1, 2024

- Removed concrete forms from new Effluent Clearwell walls.
- Continued building forms for new Effluent Building walls.
- Continued rebar installation for stepped footings on the southwest side of the Effluent Building.

### **KEY WORK ELEMENTS**

- Effluent Building Wall Form Installation
- Effluent Building Stepped Footing Rebar Installation